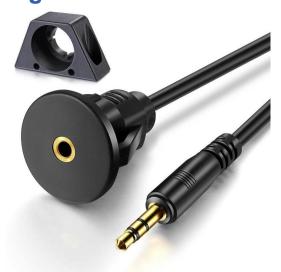

## Single Port 3.5mm Panel Flush Mount Extension Cable

Item no. FSP4304

## **Description:**

FARSINCE High Quality Single Port 3.5mm Panel Flush Mount Extension Cable is the perfect solution for expanding 3.5mm stereo port on the dashboard of cars, trucks, motorcycles, boats, yachts, etc. Easy to install, just use an existing hole or cut a hole in the dash and snap it into the socket.

3.5mm Panel Flush Mount Extension Cable equipped with a waterproof and dustproof cover, suitable for outdoor use, which can prevent rain or debris from entering the interior and causing damage to the connector.